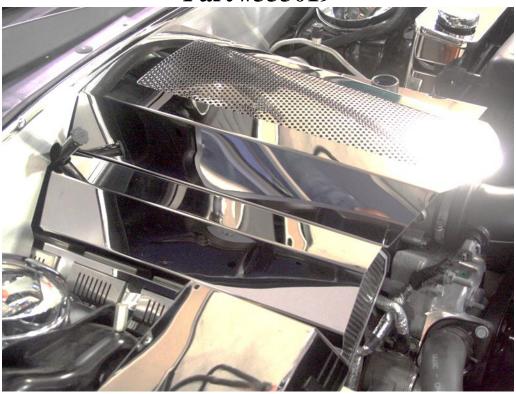

## Chrysler 300 5.7L HEMI Plenum Cover Part #333019

## **PARTS INCLUDED:**

- 1-Plenum cover promoter
- 8-3/4" attachment cookies attached
- 1- Packet of Adhesive Promoter

This accessory will only work with the ACC Part #333013 5.7L HEMI Fuel Rail Covers installed prior to this Plenum Cover.

- 1. You will notice that the new cover has four small Velcro attachment cookies attached to the underside flat rails on both sides. Remove the (8) halves from the cover and set the new cover directly to the installed fuel rail covers.
- 2. At this point you will need to tweak the shape of the plenum cover so that the rear end aligns with the top edge of the fuel rail covers and the front end sits as low as possible to the throttle body. This is very important in order to maintain adequate clearance between the new plenum cover and hood liner. Ideally it should rest directly on top of the throttle body. This can be achieved by simply forming the cover by hand until it rests in place in this way.