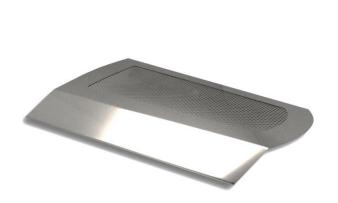

## Chrysler 300 5.7L HEMI Plenum Cover Part #333019

## **PARTS INCLUDED:**

- 1-Plenum cover promoter
- 8-3/4" attachment cookies attached
- 1- Packet of Adhesive Promoter

This accessory will only work with the ACC Part #333013 5.7L HEMI Fuel Rail Covers installed prior to this Plenum Cover.