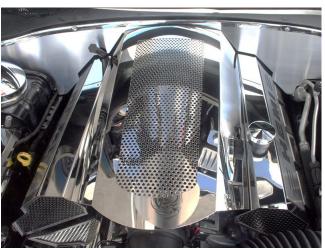

## Chrysler 300 5.7L HEMI Plenum Cover Part #333019

## **PARTS INCLUDED:**

- 1-Plenum cover promoter
- 8-3/4" attachment cookies attached
- 1- Packet of Adhesive Promoter

This accessory will only work with the ACC Part #333013 5.7L HEMI Fuel Rail Covers installed prior to this Plenum Cover.

- 1. You will notice that the new cover has four small Velcro attachment cookies attached to the underside flat rails on both sides. Remove the (8) halves from the cover and set the new cover directly to the installed fuel rail covers.
- 2. At this point you will need to tweak the shape of the plenum cover so that the rear end aligns with the top edge of the fuel rail covers and the front end sits as low as possible to the throttle body. This is very important in order to maintain adequate clearance between the new plenum cover and hood liner. Ideally it should rest directly on top of the throttle body. This can be achieved by simply forming the cover by hand until it rests in place in this way.